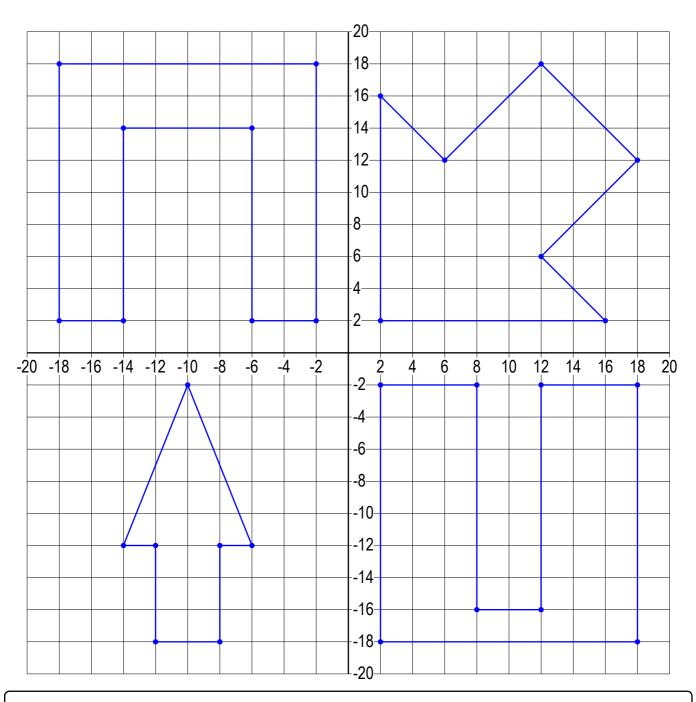

## **Coordinate Shapes A N S W E R K E Y**

There are four shapes hidden on this graph. Use the series of points below to reveal them.

Shape 1: (2,2), (2,16), (6,12), (12,18), (18,12), (12,6), (16,2), (2,2) Shape 2: (-2,2), (-2,18), (-18,18), (-18,2), (-14,2), (-14,14), (-6,14), (-6,2), (-2,2) Shape 3: (2,-2), (8,-2), (8,-16), (12,-16), (12,-2), (18,-2), (18,-18), (2,-18), (2,-2) Shape 4: (-10,-2), (-6,-12), (-8,-12), (-8,-18), (-12,-18), (-12,-12), (-14,-12), (-10,-2)